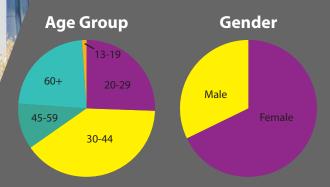

Jarket

Our market is fairly young with 66% being between 20 & 44 years of age. This is great news, we have the opportunity to grow with our market and \_\_\_\_\_\_ establish loyalty and trust.

Exhibition Pricelist