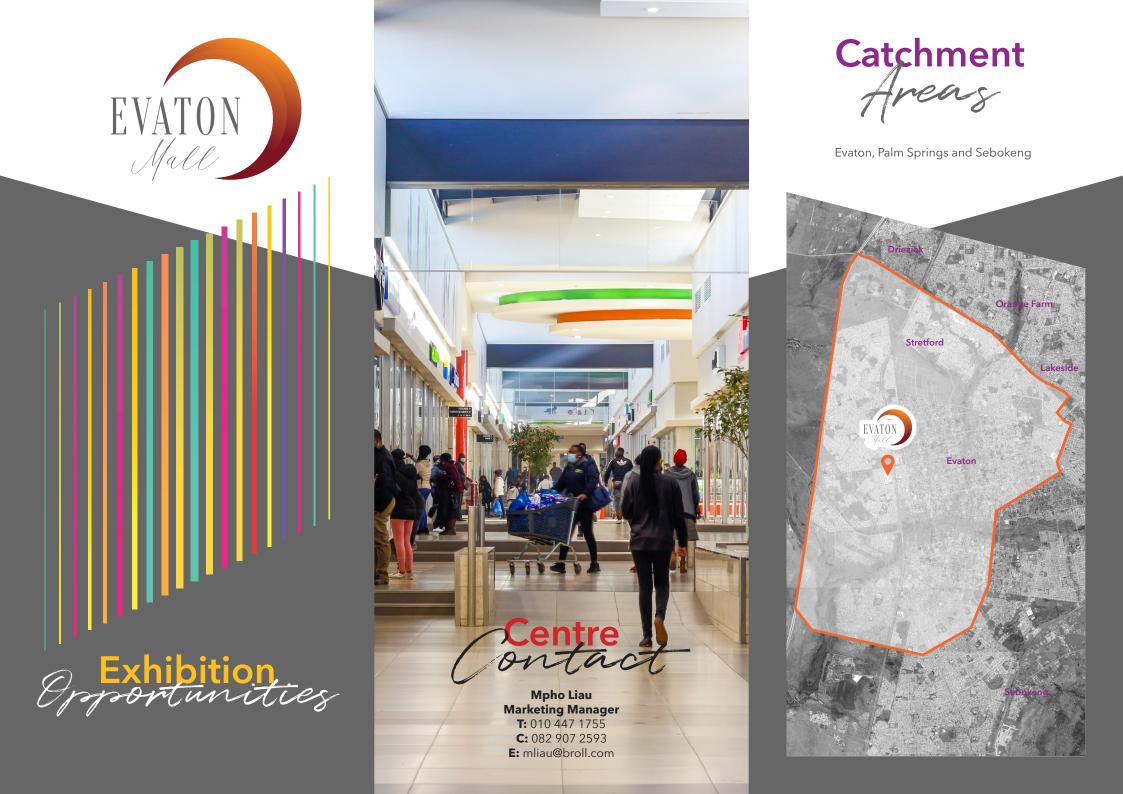

NO EXHIBITOR WILL BE ALLOWED TO EXHIBIT WITHOUT THE EXHIBITION BEING PAID IN FULL

Evaton Mall situated in Evaton West is a minor regional full of vibrancy, serving an energetic and receptive community. With close to a million customers visiting the centre monthly, it is clear that there is strong ownership and loyalty from the surrounds. Evaton Mall is appreciated by its customers for being able to rival any greater metropolitan mall from its dynamic Township position; it has the tenant mix to prove it as well as being proudly and fussily maintained.